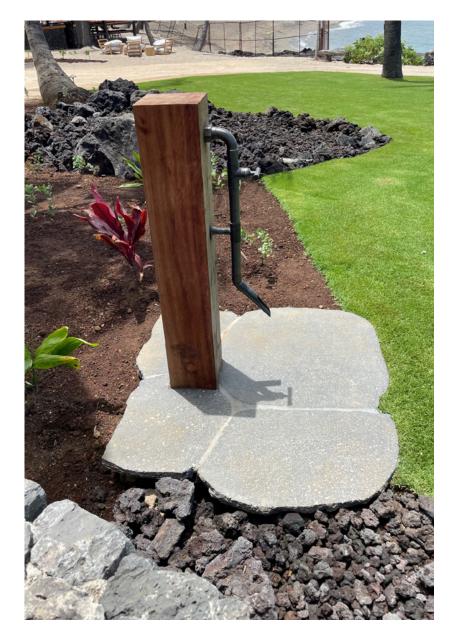

### (Petaluma, CA, Feb 1, 2024)

Sonoma Forge, manufacturer of hand-forged bath fixtures inspired by humble plumbing parts, has added six **Foot Wash** fixtures to its WaterBridge collection. Well-suited for homes and resorts in warm climates, particularly those near the beach, the foot washes provide convenience while lending rustic industrial styling to the exterior.

### As part of the WaterBridge

**Collection**, the foot washes' designs emulate rustic raw materials for a beautiful effect. The new fixtures—a wall-mount foot wash, a wall-mount foot wash with handshower, and a deck-mount foot wash (each with a choice of bamboo-inspired waterfall spout or spray spout)—come with a single bar-style handle.