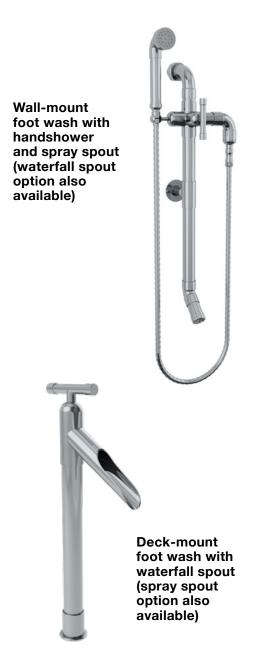

### As part of the WaterBridge

**Collection**, the foot washes' designs emulate rustic raw materials for a beautiful effect. The new fixtures—a wall-mount foot wash, a wall-mount foot wash with handshower, and a deck-mount foot wash (each with a choice of bamboo-inspired waterfall spout or spray spout)—come with a single bar-style handle.

Wall-mount foot wash with waterfall spout (spray spout option also available)

"Like many of our products, the new cold-only Foot Washes began as a custom offering, particularly in warm clime locales such as California, Florida, Hawaii, Mexico, Central America and the Caribbean, where hot water is not necessary. The fixtures became so popular that we're proud to now include them as a standard part of the WaterBridge line."