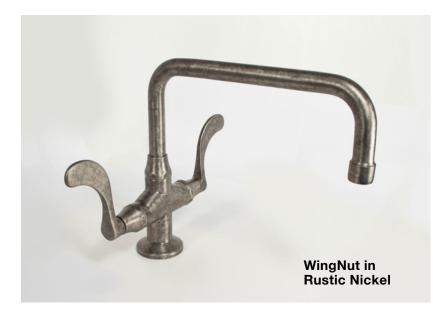

"A stunning addition to any sink, WingNut brings a bit of rustic country to contemporary urban flair. The faucet's eye-catching aesthetic is the perfect statement piece for a bar or prep sink, transforming a sometimes-humble area of the room from an afterthought to designer showpiece."

-Erik Ambjor, Sonoma Forge President.

areas. Like the company's other fixtures, WingNut elevates humble industrial elements to designer status. The faucets feature gracefully arched paddle handles flanking a deep square spout with a flared end reminiscent of metal piping.

The WingNut single-hole, deck-mounted bar faucet comes in a fixed or swivel square spout option that extends 9-1/2 inches over the sink, lending practical function to bar prep tasks. Whether it's an additional food prep area that's part of a chef's kitchen, custom beverage center in a rec room or an outdoor space to washup while grilling out, the stylish and ADA-compliant WingNut faucet is the perfect addition. WingNut is available in all of Sonoma Forge's standard finishes including Satin Nickel, Rustic Nickel, Rustic Copper, Oil-Rubbed Bronze, and Matte Black.