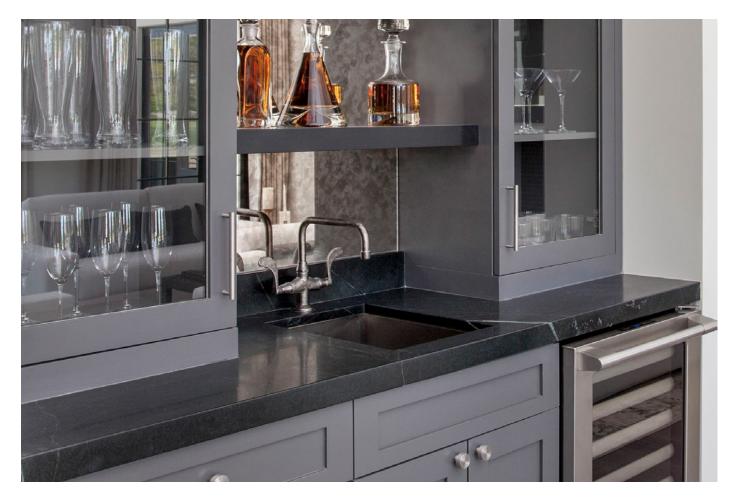

## Sonoma Forge Expands WingNut Series with Bar Faucet

Rustic yet contemporary, WingNut elevates the humble bar or prep sink

(Petaluma, CA, September 14, 2023) Sonoma Forge, manufacturer of hand-forged bath and kitchen fixtures, offers a bar faucet option for its popular WingNut series, expanding on the design's versatility beyond the kitchen and bath to dining rooms, rec rooms, and outdoor spaces with prep or bar sink WingNut Series bar faucet

The WingNut single-hole, deck-mounted bar faucet comes in a fixed or swivel square spout option that extends 9-1/2 inches over the sink, lending practical function to bar prep tasks. Whether it's an additional food prep area that's part of a chef's kitchen, custom beverage center in a rec room or an outdoor space to washup while grilling out, the stylish and ADA-compliant WingNut faucet is the perfect addition. WingNut is available in all of Sonoma Forge's standard finishes including Satin Nickel, Rustic Nickel, Rustic Copper, Oil-Rubbed Bronze, and Matte Black.