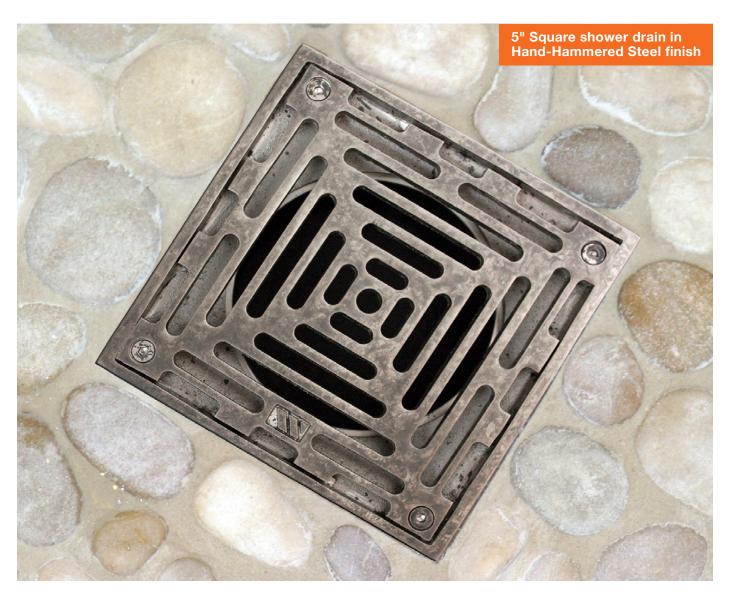

## Sonoma Forge's drain offerings include:

**Shower drains:** These handsome drains are reminiscent of industrial grates, with a solid, forged look and nickel-bronze tops. The ADA-compliant drains come in 4" square, 5" square, 6" square, 4" round, and 6" round.