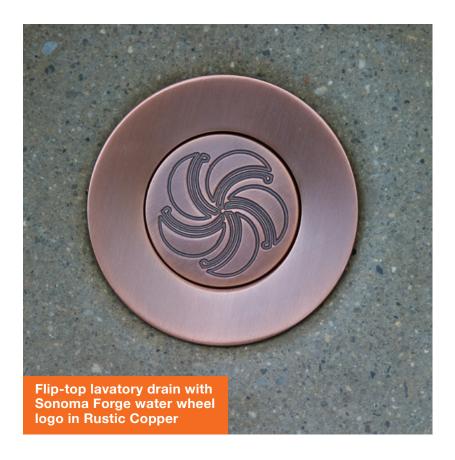

**Bathroom lavatory drains:** Sonoma Forge offers a flip-top drain that is stylistically engraved with the brand's water wheel logo; there's a soft-touch drain, and a grid drain available.

**Bar drains:** Sonoma Forge's collection of bar drains come with or without a drain basket for catching food waste and debris.