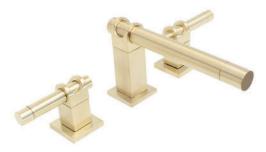

## Sonoma Forge Expands Finish Options For Industrial-Yet-Modern Strap Lavatory Faucets

Inspired by humble U-bolt fasteners, the Strap delivers strength and simplicity for a sleek, urban vibe

(Petaluma, CA, January 21, 2020) Sonoma Forge once again transforms the humble and utilitarian into the artistic and functional with its Strap lavatory faucet collection. With handles and a spout evoking the look of a cylinder inserted into the yolk of a common U-bolt fastener, the Strap offers an industrial-yet-modern aesthetic. The juxtaposition of curves atop solid square bases amplifies the contemporary feel. The Strap is now available in several mono finishes, for a softer, sleeker look, or with the original split finish with a more robust, muscular feel.

says Sonoma Forge President Erik Ambjor. "The resulting look is as at home in an urban loft as a modern condo."

The Strap comes in deck-mount and wall-mount widespread lavatory faucets and tub fillers with new solid **finishes** of Matte Black, Polished Chrome, Satin Nickel, Satin Brass, or Brushed Bronze. The original split finish combines Satin Black and Satin Nickel.