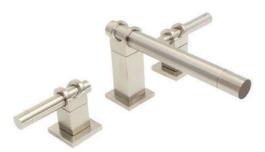

"Like many of our lines, the Strap lavatory faucet translates simple, everyday forms into something elegant and edgy,"

**STRAP IN POLISHED CHROME** 

STRAP IN SATIN NICKEL

STRAP IN SATIN BRASS

STRAP IN BRUSHED BRONZE

says Sonoma Forge President Erik Ambjor. "The resulting look is as at home in an urban loft as a modern condo."

The Strap comes in deck-mount and wall-mount widespread lavatory faucets and tub fillers with new solid **finishes** of Matte Black, Polished Chrome, Satin Nickel, Satin Brass, or Brushed Bronze. The original split finish combines Satin Black and Satin Nickel.