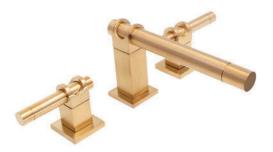

## Sonoma Forge Expands Finish Options For Industrial-Yet-Modern Strap Lavatory Faucets

Inspired by humble U-bolt fasteners, the Strap delivers strength and simplicity for a sleek, urban vibe

(Petaluma, CA, January 21, 2020) Sonoma Forge once again transforms the humble and utilitarian into the artistic and functional with its Strap lavatory faucet collection. With handles and a spout evoking the look of a cylinder inserted into the yolk of a common U-bolt fastener, the Strap offers an industrial-yet-modern aesthetic. The juxtaposition of curves atop solid square bases amplifies the contemporary feel. The Strap is now available in several mono finishes, for a softer, sleeker look, or with the original split finish with a more robust, muscular feel.

says Sonoma Forge President Erik Ambjor. "The resulting look is as at home in an urban loft as a modern condo."

The Strap comes in deck-mount and wall-mount widespread lavatory faucets and tub fillers with new solid **finishes** of Matte Black, Polished Chrome, Satin Nickel, Satin Brass, or Brushed Bronze. The original split finish combines Satin Black and Satin Nickel.