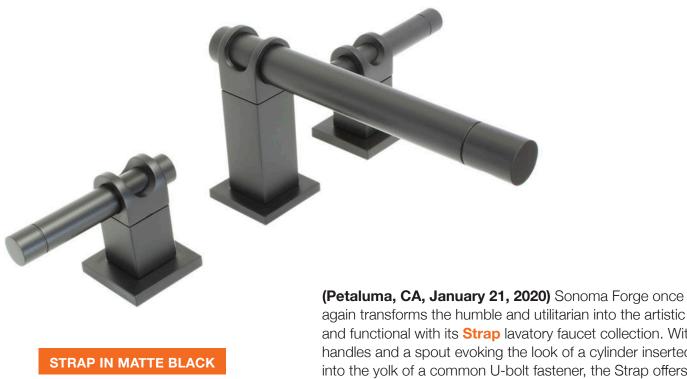

## Sonoma Forge Expands Finish Options For Industrial-Yet-Modern Strap Lavatory Faucets

Inspired by humble U-bolt fasteners, the Strap delivers strength and simplicity for a sleek, urban vibe

(Petaluma, CA, January 21, 2020) Sonoma Forge once again transforms the humble and utilitarian into the artistic and functional with its Strap lavatory faucet collection. With handles and a spout evoking the look of a cylinder inserted into the yolk of a common U-bolt fastener, the Strap offers an industrial-yet-modern aesthetic. The juxtaposition of curves atop solid square bases amplifies the contemporary feel. The Strap is now available in several mono finishes, for a softer, sleeker look, or with the original split finish with a more robust, muscular feel.

says Sonoma Forge President Erik Ambjor. "The resulting look is as at home in an urban loft as a modern condo."

The Strap comes in deck-mount and wall-mount widespread lavatory faucets and tub fillers with new solid **finishes** of Matte Black, Polished Chrome, Satin Nickel, Satin Brass, or Brushed Bronze. The original split finish combines Satin Black and Satin Nickel.