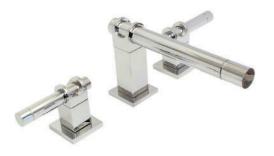

"Like many of our lines, the Strap lavatory faucet translates simple, everyday forms into something elegant and edgy,"

**STRAP IN POLISHED CHROME** 

STRAP IN SATIN NICKEL

STRAP IN SATIN BRASS

STRAP IN BRUSHED BRONZE

says Sonoma Forge President Erik Ambjor. "The resulting look is as at home in an urban loft as a modern condo."

The Strap comes in deck-mount and wall-mount widespread lavatory faucets and tub fillers with new solid **finishes** of Matte Black, Polished Chrome, Satin Nickel, Satin Brass, or Brushed Bronze. The original split finish combines Satin Black and Satin Nickel.