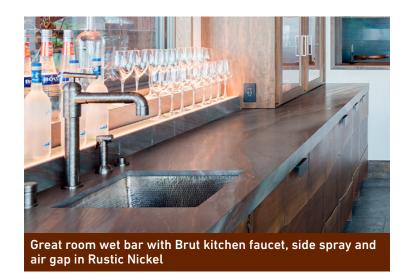

mount both deck and wall for extra flexibility, and she chose the Asian-inspired **waterfall spout** in a soulful Rustic Nickel finish to contrast with the otherwise sleek, modern spaces.

In the kitchen, Sonoma Forge's **Cuvee Series** faucet in Rustic Copper, with coordinating accessories, adds industrial flavor while showing off its prominent, arching spout and offset lever handles. Meanwhile, in the great room, Villa Harrah's wet bar area features a **Brut Collection** faucet with an elbow spout that celebrates the beauty of raw plumbing parts.