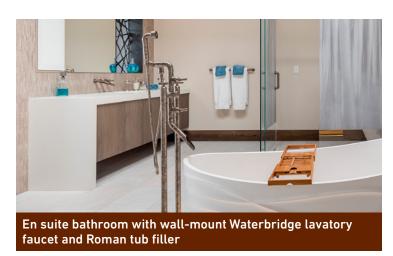

"We wanted to incorporate some fun and unusual materials while avoiding trends and defying labels, and Sonoma Forge's products lent a nice foil to the cleaner aesthetic of the modern finishes we used throughout the home," says principal of Solanna Design, LLC, Anna Shay, who cast the distinctive WaterBridge Collection as the starring role in each of the home's en suite bathrooms. Shay mixed in WherEver faucets, the widespread version of the WaterBridge Collection, which

mount both deck and wall for extra flexibility, and she chose the Asian-inspired **waterfall spout** in a soulful Rustic Nickel finish to contrast with the otherwise sleek, modern spaces.

In the kitchen, Sonoma Forge's **Cuvee Series** faucet in Rustic Copper, with coordinating accessories, adds industrial flavor while showing off its prominent, arching spout and offset lever handles. Meanwhile, in the great room, Villa Harrah's wet bar area features a **Brut Collection** faucet with an elbow spout that celebrates the beauty of raw plumbing parts.