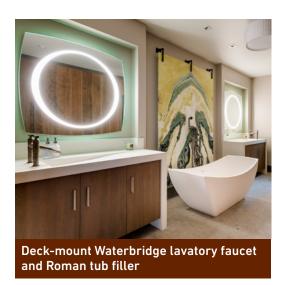

"We wanted to incorporate some fun and unusual materials while avoiding trends and defying labels, and Sonoma Forge's products lent a nice foil to the cleaner aesthetic of the modern finishes we used throughout the home," says principal of Solanna Design, LLC, Anna Shay, who cast the distinctive WaterBridge Collection as the starring role in each of the home's en suite bathrooms. Shay mixed in WherEver faucets, the widespread version of the WaterBridge Collection, which

mount both deck and wall for extra flexibility, and she chose the Asian-inspired **waterfall spout** in a soulful Rustic Nickel finish to contrast with the otherwise sleek, modern spaces.

In the kitchen, Sonoma Forge's **Cuvee Series** faucet in Rustic Copper, with coordinating accessories, adds industrial flavor while showing off its prominent, arching spout and offset lever handles. Meanwhile, in the great room, Villa Harrah's wet bar area features a **Brut Collection** faucet with an elbow spout that celebrates the beauty of raw plumbing parts.