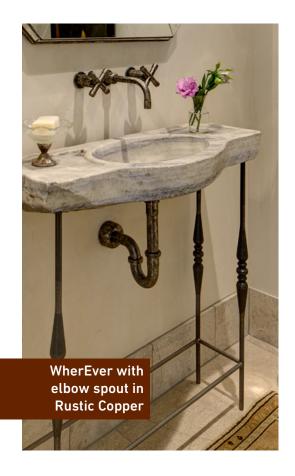

WherEver faucets are a widespread version of the WaterBridge collection, with independent controls that allow for complete flexibility for deck- or wall-mount installation "wherever" designers wish. The WherEver collection blends plumbing-esque lever handles or cross handles with several spout designs, including an Asian-inspired waterfall spout, a more industrial elbow spout, minimalist cap spout, or a more traditional gooseneck spout. Completing the look is a selection of finishes hand-selected to complete the industrial look: Rustic Nickel, Satin Nickel, Rustic Copper, and Oil-Rubbed Bronze.