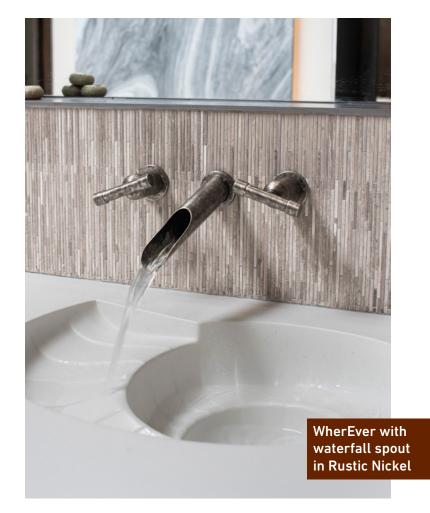

WherEver faucets are a widespread version of the WaterBridge collection, with independent controls that allow for complete flexibility for deck- or wall-mount installation "wherever" designers wish. The WherEver collection blends plumbing-esque lever handles or cross handles with several spout designs, including an Asian-inspired waterfall spout, a more industrial elbow spout, minimalist cap spout, or a more traditional gooseneck spout. Completing the look is a selection of finishes hand-selected to complete the industrial look: Rustic Nickel, Satin Nickel, Rustic Copper, and Oil-Rubbed Bronze.