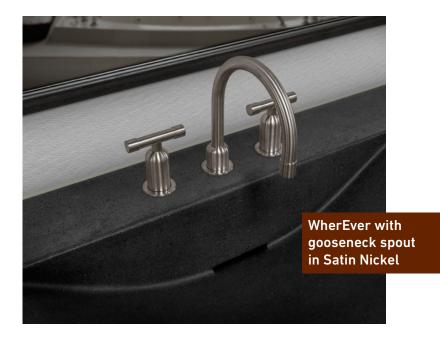

WherEver faucets are a widespread version of the WaterBridge collection, with independent controls that allow for complete flexibility for deck- or wall-mount installation "wherever" designers wish. The WherEver collection blends plumbing-esque lever handles or cross handles with several spout designs, including an Asian-inspired waterfall spout, a more industrial elbow spout, minimalist cap spout, or a more traditional gooseneck spout. Completing the look is a selection of finishes hand-selected to complete the industrial look: Rustic Nickel, Satin Nickel, Rustic Copper, and Oil-Rubbed Bronze.