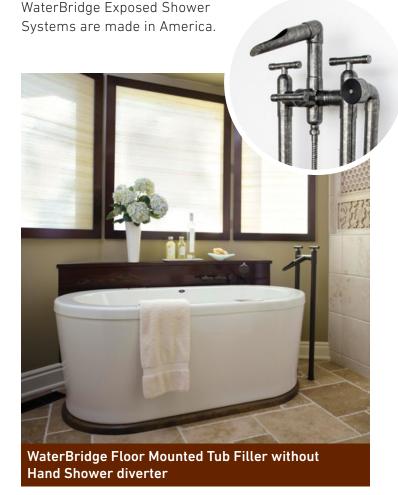

In addition to Deck, Floor, and Wall Mounted Tub Fillers with Hand Shower in a variety of heights, homeowners can choose between cross or lever handles as well as between a split bamboo Waterfall Spout or Elbow Spout to make their own personal statement. Along with Wall Mounted Tub Fillers, the WaterBridge collection includes a line-up of Lavatory Faucets, Bar Faucets, Exposed Shower Systems, and coordinated accessories. All elements mirror the simple, yet strong style of WaterBridge.

Pricing for the WaterBridge Floor Mounted Tub Filler with Hand Shower starts at \$4,600. Available finishes include Rustic Nickel, Rustic Copper, Satin Nickel, and Oil-Rubbed Bronze as well as an array of special order options. And like all Sonoma Forge designer faucets and fixtures, the