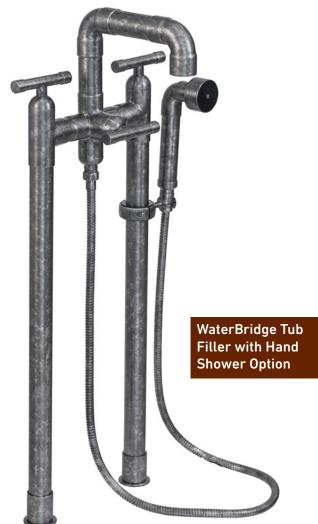

## Sonoma Forge Streamlines the WaterBridge Tub Filler with Hand Shower Option, Improving Form and Function

New single diverter valve creates a sleeker, more elegant look when paired with Hand Shower accessory

(Petaluma, CA, July 10, 2018) Always with an eye on progress, Sonoma Forge introduces a new generation of Tub Fillers with Hand Shower option. At the heart of the new design is a single diverter, which replaces two shut-offs (one for tub filler and one for hand shower) used with the previous offering. The new single-valve design not only improves function when adding a Hand Shower accessory into the mix, but it also reduces bulk making it a more elegant and pleasing design. Plus, the new design reflects the popular WaterBridge collection's artful interpretation of raw plumbing parts for a truly industrial chic look.

"Multi-purpose Hand Showers have evolved into an integral part of any Tub Filler system, but with some designs, multiple diverter valves can feel bulky and cumbersome. By replacing the tub filler and hand shower shut offs with one single diverter, we're able to create an option with a more streamlined look and more fluid operation," says Sonoma Forge president, Erik Ambjor. Repositioning the hand shower cradle also helped to create a more compact design. Instead of the traditional telephone hand shower cradle commonly used in the past, the new and improved Tub Filler models feature a Hand Shower bracket that clamps onto the leg.

In addition to Deck, Floor, and Wall Mounted Tub Fillers with Hand Shower in a variety of heights, homeowners can choose between cross or lever handles as well as between a split bamboo Waterfall Spout or Elbow Spout to make their own personal statement. Along with Wall Mounted Tub Fillers, the WaterBridge collection includes a line-up of Lavatory Faucets, Bar Faucets, Exposed Shower Systems, and coordinated accessories. All elements mirror the simple, yet strong style of WaterBridge.